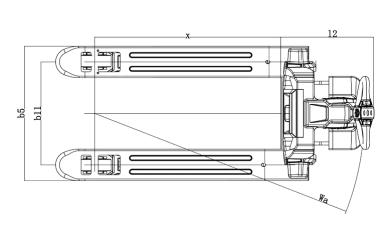

### MATEX Electric Pallet Truck

1500kg Rated - Replacable Lithium Battery

| No.              | Item Description                                | EPT15V          |  |
|------------------|-------------------------------------------------|-----------------|--|
| 1. FEATURED MARK |                                                 |                 |  |
| 1.1              | Power                                           | Lithium Battery |  |
| 1.2              | Operator Type                                   | Pedestrian      |  |
| 1.3              | Load Capacity/Rated Load (Q)                    | 1500kg          |  |
| 1.4              | Load Centre Distance (c)                        | 600mm           |  |
| 1.5              | Load Distance, Centre Of Drive Axle To Fork (x) | 950mm           |  |
| 1.6              | Wheelbase (y)                                   | 1270mm          |  |
| 2. WEIGHT        |                                                 |                 |  |
| 2.1              | Service Weight                                  | 142kg           |  |
| 2.2              | Axle Loading, Laden Front/Rear                  | 828 / 1326kg    |  |
| 2.3              | Axle Loading, Unladen Front/Rear                | 100 / 34.5kg    |  |
| 3. TYR           | 3. TYRES, CHASSIS                               |                 |  |

Tire Size, Front (x w)

Tire Size, Rear (x w)

Tread, Rear (b<sub>11</sub>)

Lift Height (h<sub>3</sub>)

Wheels, Number Front/Rear (X = Driven Wheels)

Polyurethane (PU)

210 x 75mm

80 x70mm

## MATEX Electric Pallet Truck

1500kg Rated - Replacable Lithium Battery

| TECHNICAL PROPERTIES |                                                                   |                  |
|----------------------|-------------------------------------------------------------------|------------------|
| No.                  | Item Description                                                  | EPT15V           |
| 4.2                  | Height Of Tiller In Drive Position Min. / Max. (h <sub>14</sub> ) | 585/1250mm       |
| 4.3                  | Height, Lowered (h <sub>13</sub> )                                | 85mm             |
| 4.4                  | Overall Length (l <sub>1</sub> )                                  | 1620mm           |
| 4.5                  | Length To Face Of Forks (l <sub>2</sub> )                         | 170mm            |
| 4.6                  | Overall Width (b <sub>1</sub> )                                   | 550mm            |
| 4.6                  | Fork Dimension (s/e/l)                                            | 50/160/1150mm    |
| 4.8                  | Width Across Forks (b <sub>5</sub> )                              | 550/685mm        |
| 4.9                  | Ground Clearance, Centre Of Wheelbase (m <sub>2</sub> )           | 35mm             |
| 4.10                 | Aisle Width For Pallets 800x1200mm Lengthways (Ast)               | 1820mm           |
| 4.11                 | Turning Radius (Wa)                                               | 1380mm           |
| 5. PERFORMANCE       |                                                                   |                  |
| 5.1                  | Travel Speed, Laden / Unladen                                     | 4.2/4.5km/h      |
| 5.2                  | Lift Speed, Laden / Unladen                                       | 0.017/0.02m/s    |
| 5.3                  | Lowering Speed, Laden / Unladen                                   | 0.04/0.04m/s     |
| 5.4                  | Gradeability, Laden / Unladen                                     | 6/10%            |
| 5.5                  | Service Brake                                                     | Electromagnetic  |
| 6. MO                | TORS .                                                            |                  |
| 6.1                  | Drive Motor Rating S2 60min                                       | 0.9kW            |
| 6.2                  | Lift Motor Rating At S3 I 0%                                      | 0.5kW            |
| 6.3                  | Battery Voltage, Nominal Capacity K/s                             | 24/20V/Ah        |
| 6.4                  | Battery Weight (Minimum)                                          | 5.5kg            |
| 7. ADI               | DITIONAL                                                          |                  |
| 8.1                  | Type Of Drive Control                                             | DC speed Control |
|                      |                                                                   |                  |