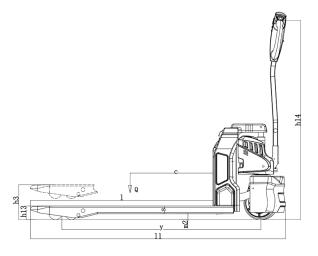

### MATEX Electric Pallet Truck

1500kg Rated - Replacable Lithium Battery

| No.              | Item Description                                | EPT15V          |  |
|------------------|-------------------------------------------------|-----------------|--|
| 1. FEATURED MARK |                                                 |                 |  |
| 1.1              | Power                                           | Lithium Battery |  |
| 1.2              | Operator Type                                   | Pedestrian      |  |
| 1.3              | Load Capacity/Rated Load (Q)                    | 1500kg          |  |
| 1.4              | Load Centre Distance (c)                        | 600mm           |  |
| 1.5              | Load Distance, Centre Of Drive Axle To Fork (x) | 950mm           |  |
| 1.6              | Wheelbase (y)                                   | 1270mm          |  |
| 2. WEIGHT        |                                                 |                 |  |
| 2.1              | Service Weight                                  | 142kg           |  |
| 2.2              | Axle Loading, Laden Front/Rear                  | 828 / 1326kg    |  |
| 2.3              | Axle Loading, Unladen Front/Rear                | 100 / 34.5kg    |  |
| 3. TYR           | 3. TYRES, CHASSIS                               |                 |  |

Tire Size, Front (x w)

Tire Size, Rear (x w)

Tread, Rear (b<sub>11</sub>)

Lift Height (h<sub>3</sub>)

Wheels, Number Front/Rear (X = Driven Wheels)

Polyurethane (PU)

210 x 75mm

80 x70mm

390/525mm

1X / 4

110mm

## MATEX Electric Pallet Truck

1500kg Rated - Replacable Lithium Battery

| TECHNICAL PROPERTIES |                                                                   |                  |
|----------------------|-------------------------------------------------------------------|------------------|
| No.                  | Item Description                                                  | EPT15V           |
| 4.2                  | Height Of Tiller In Drive Position Min. / Max. (h <sub>14</sub> ) | 585/1250mm       |
| 4.3                  | Height, Lowered (h <sub>13</sub> )                                | 85mm             |
| 4.4                  | Overall Length (l <sub>1</sub> )                                  | 1620mm           |
| 4.5                  | Length To Face Of Forks (l <sub>2</sub> )                         | 170mm            |
| 4.6                  | Overall Width (b <sub>1</sub> )                                   | 550mm            |
| 4.6                  | Fork Dimension (s/e/l)                                            | 50/160/1150mm    |
| 4.8                  | Width Across Forks (b <sub>5</sub> )                              | 550/685mm        |
| 4.9                  | Ground Clearance, Centre Of Wheelbase (m <sub>2</sub> )           | 35mm             |
| 4.10                 | Aisle Width For Pallets 800x1200mm Lengthways (Ast)               | 1820mm           |
| 4.11                 | Turning Radius (Wa)                                               | 1380mm           |
| 5. PERFORMANCE       |                                                                   |                  |
| 5.1                  | Travel Speed, Laden / Unladen                                     | 4.2/4.5km/h      |
| 5.2                  | Lift Speed, Laden / Unladen                                       | 0.017/0.02m/s    |
| 5.3                  | Lowering Speed, Laden / Unladen                                   | 0.04/0.04m/s     |
| 5.4                  | Gradeability, Laden / Unladen                                     | 6/10%            |
| 5.5                  | Service Brake                                                     | Electromagnetic  |
| 6. MO                | TORS .                                                            |                  |
| 6.1                  | Drive Motor Rating S2 60min                                       | 0.9kW            |
| 6.2                  | Lift Motor Rating At S3 I 0%                                      | 0.5kW            |
| 6.3                  | Battery Voltage, Nominal Capacity K/s                             | 24/20V/Ah        |
| 6.4                  | Battery Weight (Minimum)                                          | 5.5kg            |
| 7. ADI               | DITIONAL                                                          |                  |
| 8.1                  | Type Of Drive Control                                             | DC speed Control |
|                      |                                                                   |                  |