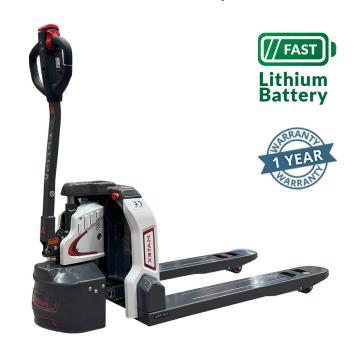

### MATEX Electric Pallet Truck

1500kg Rated - Replacable Lithium Battery

Replaceable Lithium Battery

Replaceable lithium battery for convenient charging. Additional batteries available to meet different work

time needs.

**Security and Stability** 

The hydraulic lifting system features a design without oil pipes, enhancing reliability and reducing the risk of oil leakage from joints or pipes.