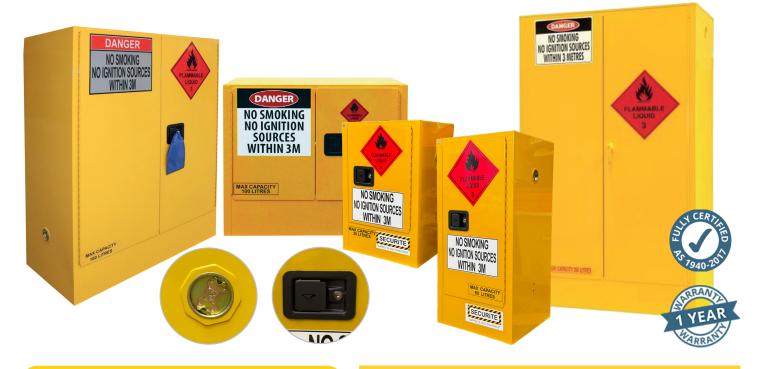

## FEATURING

- Double-Walled Steel Construction: Built with double-walled sheet steel, providing insulation against excessive heat and enhancing durability.
- Liquid-Tight Spill Containment: The base forms a liquid-tight sump, capturing accidental spills and facilitating easy cleanup.
- Self-Closing Doors: Equipped with self-closing doors that latch at multiple points, ensuring secure containment of flammable liquids.
- Perforated Adjustable Shelving: Shelves are perforated to allow free air movement and can be adjusted to accommodate various container sizes.
- Flame-Arrestor Vents and Earthing Points: Includes built-in vents with flame arrestors and earthing points to safely dissipate static charges, reducing the risk of ignition.
- Compliance with AS1940-2017 Standards: Fully compliant with Australian Standard AS1940-2017 for the safe storage and handling of Class 3 flammable liquids, defined as liquids with a flashpoint not exceeding 60.5°C (closed cup test) or 65.6°C (open cup test).

| TECHNICAL PROPERTIES       |        |        |        |        |        |
|----------------------------|--------|--------|--------|--------|--------|
| Item Code                  | FGC30  | FGC60  | FGC100 | FGC160 | FGC250 |
| Capacity<br>(Litre)        | 30     | 60     | 100    | 160    | 250    |
| External<br>Length<br>(mm) | 515    | 515    | 1100   | 1100   | 1100   |
| External<br>Width<br>(mm)  | 460    | 460    | 860    | 465    | 500    |
| External<br>Height<br>(mm) | 770    | 1065   | 510    | 1295   | 1850   |
| No. of<br>Shelves          | 1      | 2      | 1      | 2      | 3      |
| Doors                      | 1      | 1      | 2      | 2      | 2      |
| N. W. (kg)                 | 40     | 60     | 75     | 96     | 146    |
| Warranty                   | 1 year |
|                            |        |        |        |        |        |