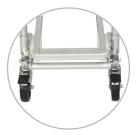

#### Featuring:

- · Equipped with 125mm castors and 255mm pneumatic wheels.
- · Convertible Hand Trolley: Supports up to 200Kg in vertical position and 250Kg when used horizontally.
- · The 255mm pneumatic wheels reduce transporting noise and provides steady support.
- · Double handles ensures ergonomic and comfortable operation.
- · Compact and easy to store in small spaces.