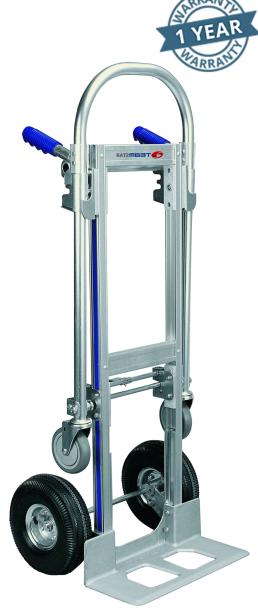

# TERMISTAR Convertible Hand Truck

250kg Rated - Aluminium - Dual Handle

## **FEATURES**

- Constructed with lightweight aluminium providing easy manoeuvrability.
- Corrosion-resistant materials ensures reliably in all weather conditions.
- Ideal for warehouse order picking, removalist work or goods delivery.

#### Featuring:

- · Equipped with 125mm castors and 255mm pneumatic wheels.
- · Convertible Hand Trolley: Supports up to 200Kg in vertical position and 250Kg when used horizontally.
- · The 255mm pneumatic wheels reduce transporting noise and provides steady support.
- · Double handles ensures ergonomic and comfortable operation.
- · Compact and easy to store in small spaces.

### **Specifications:**

- · Load Capacity:
- · 2-Wheel (Upright): 200Kg
- · 4-Wheel (Platform): 250Kg
- **Base Plate:** 457 x 232mm
- Back Base Height: 118.5mm Wheels Dia.: 255mm
- Frame Width: 305mm
- Material: Aluminium
- **Upright:** L1117 x W506 x H1022mm
- Platform: L466 x W506 x H1322mm
- Castors Dia.: 125mm
- Net Weight: 18kg