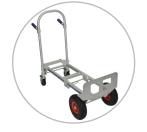

#### Featuring:

- · Equipped with 125mm castors and 255mm pneumatic wheels.
- · Convertible Hand Trolley: Supports up to 200Kg in vertical position and 250Kg when used horizontally.
- · The 255mm pneumatic wheels reduce transporting noise and provides steady support.
- · Double handles ensures ergonomic and comfortable operation.
- · Compact and easy to store in small spaces.

### **Specifications:**

- · Load Capacity:
- · 2-Wheel (Upright): 200Kg
- · 4-Wheel (Platform): 250Kg
- **Base Plate:** 457 x 232mm
- Back Base Height: 118.5mm Wheels Dia.: 255mm
- Frame Width: 305mm
- Material: Aluminium
- **Upright:** L1117 x W506 x H1022mm
- Platform: L466 x W506 x H1322mm
- Castors Dia.: 125mm
- Net Weight: 18kg