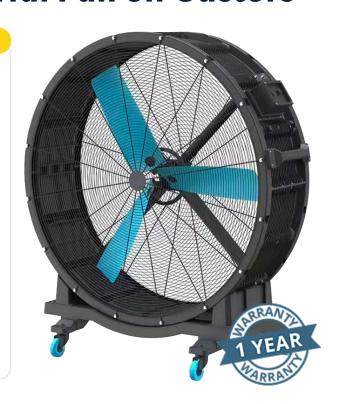

## **MONSTAR PRO** Industrial Fan on Castors

## Featuring:

- Portable industrial fan on castors for easy movement and positioning across large spaces.
- Perfect for factories, warehouses shopping malls, gymnasiums, animal husbandry, construction lots and other large place.
- Large diameter provides an expansive airflow, ensuring effective circulation in large areas like warehouses, factories, and workshops.
- 240V 50-60Hz voltage compatibility, making it suitable for use in a wide range of industrial and commercial settings.
- Powered by a permanent magnet motor, offering reliable, efficient performance with reduced energy consumption.
- Built with high-strength PP construction, ensuring durability and resistance to impact, ideal for tough environments.
- Heavy weight ensures stability during operation while still allowing for portability with castors for easy movement.