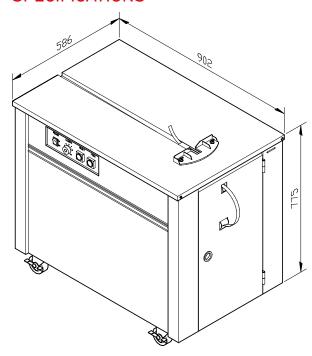

#### **TECHNICAL DATA**

| STRAPPING SPEED | 2.5 sec/strap                  |
|-----------------|--------------------------------|
| DIMENSIONS      | 910mm(L) x 582mm(W) x 785mm(H) |
| NET WEIGHT      | 100kg                          |
| MAX TENSION     | 45kg                           |
| STRAP WIDTH     | 6, 9, 12, 15.5mm               |
| POWER           | AC230V(50Hz), single phase     |
|                 |                                |

### **SPECIFICATIONS**