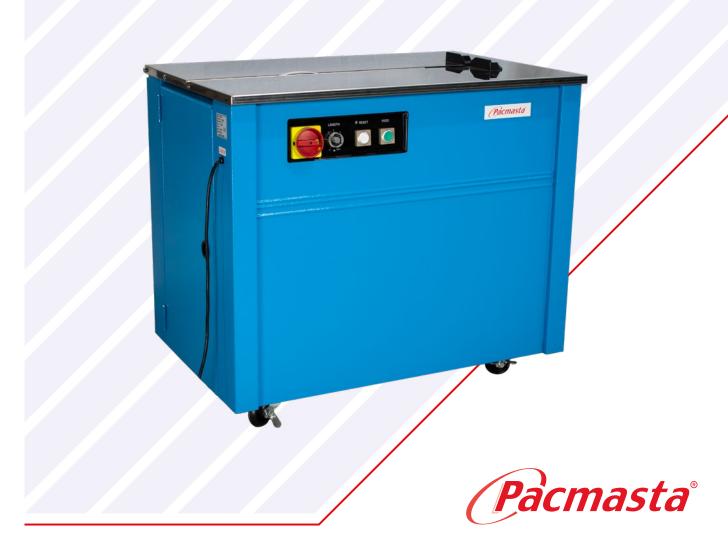

### Pacmasta TMS-300

This is the most affordable, portable, and compact semi-auto strapping machine.

It is designed for general purpose and can meet your various applications. With thousands of machines exported to the world every year, the quality of TMS-300 is highly proven.

That's why we call this machine Mr. Reliable.

Simple Operation for efficient strapping

Single motor operation

Freely Movable on Caster Wheels. Wherever your packing work is done

# SEMI-AUTO Strapping Machine

Pacmasta TMS-300

- Portability: Compact and light-weight enables easy transportation and only requires a small space for installation.
- A Single Motor powers the machine. Stable operation is assured even if the voltage drops.
- Easy adjustment. Adjustment for use of any strap in a width up to 15.5 mm can be made by slackening off only four screws.
- No strap damage. The feed system, strap tensioning device and cams are so designed as to eliminate splitting, bending and scratching.
- Applicable to Any Shape. The width of the slide table is small, allowing for simple bundling of pipes and irregular shaped objects. Heavy-duty body with powder coated finish
- Simple Operation. The free end of the strap appears on the table which can be placed around the article by hand for strapping.
- Easy Maintenance Replacement of the PC Board is easy. This
  machine uses an instant heating plate, enabling fast heating.
  Also, this machine is equipped with two useful manual
  switches that help clear strap jams and aids in the event of
  failure of any micro switches.